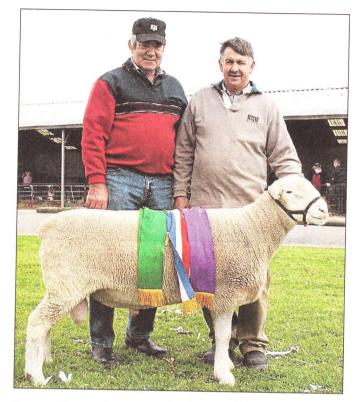

 $\square$  TOP LEFT: The grand champion all breeds ram in the sheep pavilion at the Albany Show was from the Brimfield Poll Dorset stud, Kendenup. With the champion ram were judge Malcolm Klante (left), Serpentine, and Brimfield Poll Dorset stud principal Max Whyte, Kendenup.