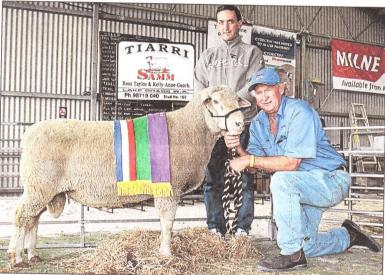

LEFT: This ram from the Tiarri Prime SAMM stud stood in reserve for the grand champion all breeds ram during last week's sheep judging at the Albany Show. With the reserve ram were Tiarri Prime SAMM stud connection Stuart Gillespie (left), Lake Grace and Tiarri Prime SAMM stud principal Ross Taylor.