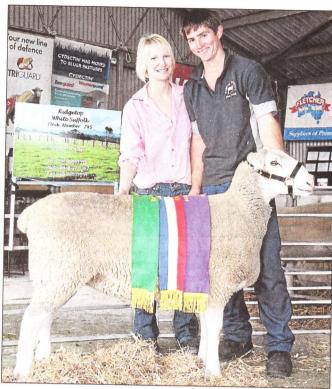

## ALBANY SHOW

ABOVE: Stacey (left) and Denam Carter, Ridgetop White Suffolk stud, Mt Barker, with the grand champion all breeds ewe of the Albany Show which was exhibited by the Ridgetop White Suffolk stud.